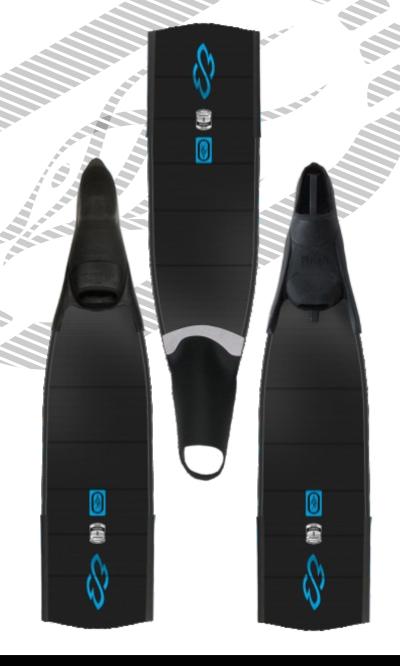

#### Spécifications

Height of blade: 640 mm Width of blade: 220 mm

Flat blade for made-to-measure footpocket (free heel)

Blade with an angle of 15° to fit in Beuchat and Imersion full footpocket

4 kinds of varying hardness that are most likely to suit your style and body type :

#### Footpockets

3 kinds of footpockets:

- Made-to-measure footpocket :Size from 35 to 50 (3 to 15), free heel for better stroke

- Tuned Beuchat Mundial or Imersion footpocket: cut out footpocket to get a lighter and more responsive swimfin.

#### Footpockets

3 kinds of footpockets:

- Made-to-measure footpocket :Size from 35 to 50 (3 to 15), free heel for better stroke

- Tuned Beuchat Mundial or Imersion footpocket : cut out footpocket to get a lighter and more responsive swimfin.

### Footpockets

3 kinds of footpockets:

- Made-to-measure footpocket :Size from 35 to 50 (3 to 15), free heel for better stroke

- Tuned Beuchat Mundial or Imersion footpocket : cut out footpocket to get a lighter and more responsive swimfin.