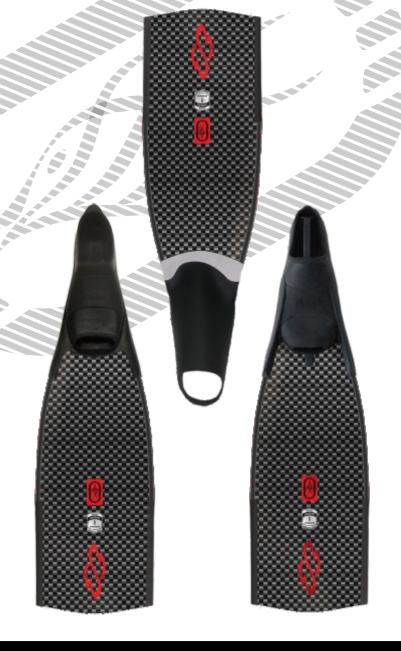

#### Spécifications

Height of blade: 640 mm Width of blade: 220 mm

Flat blade for made-to-measure footpocket (free heel)

Blade with an angle of 15° to fit in Beuchat and Imersion full footpocket

4 kinds of varying hardness that are most likely to suit your style and body type :

640B3EG: medium-soft 640B4EG: medium 640B5EG: hard

Weight with made-to-measure footpocket = 1,5kg

Weight with Beuchat and Imersion full footpocket = 1,9kg

T profiles along the edges to ensure a good drive and a channeling of the water

#### Footpockets

3 kinds of footpockets:

- Made-to-measure footpocket :Size from 35 to 50 (3 to 15), free heel for better stroke

- Tuned Beuchat Mundial or Imersion footpocket: cut out footpocket to get a lighter and more responsive swimfin.

Beuchat Mundial: 41-42, 43-44, 45-46, 47-48

Very short stereofins for spearfishing in the waves and in shallow waters. Extraordinary thrust thanks to the mechanical properties of our high strength carbon blade.