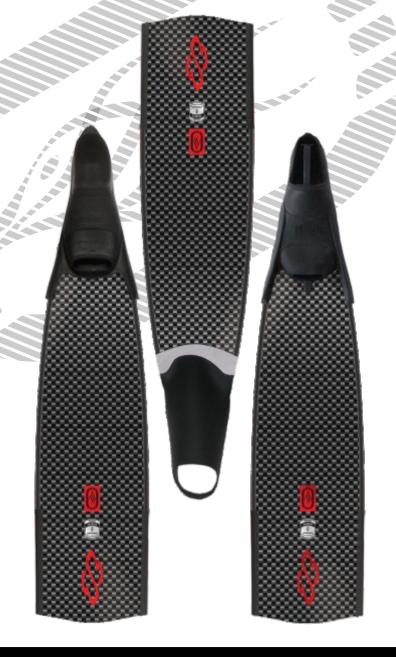

#### Spécifications

Height of blade: 640 mm Width of blade: 220 mm

Flat blade for made-to-measure footpocket (free heel)

Blade with an angle of 15° to fit in Beuchat and Imersion full footpocket

4 kinds of varying hardness that are most likely to suit your style and body type :

640B3EG: medium-soft 640B4EG: medium 640B5EG: hard

Weight with made-to-measure footpocket = 1,5kg

Weight with Beuchat and Imersion full footpocket = 1,9kg

T profiles along the edges to ensure a good drive and a channeling of the water

#### Footpockets

3 kinds of footpockets:

- Made-to-measure footpocket :Size from 35 to 50 (3 to 15), free heel for better stroke

- Tuned Beuchat Mundial or Imersion footpocket: cut out footpocket to get a lighter and more responsive swimfin.

#### Spécifications

Height of blade: 640 mm Width of blade: 220 mm

Flat blade for made-to-measure footpocket (free heel)

Blade with an angle of 15° to fit in Beuchat and Imersion full footpocket

4 kinds of varying hardness that are most likely to suit your style and body type:

640B3C5: medium-soft 640B4C5: medium 640B5C5: hard

Weight with made-to-measure footpocket = 1,5kg

Weight with Beuchat and Imersion full footpocket = 1,9kg

T profiles along the edges to ensure a good drive and a channeling of the water