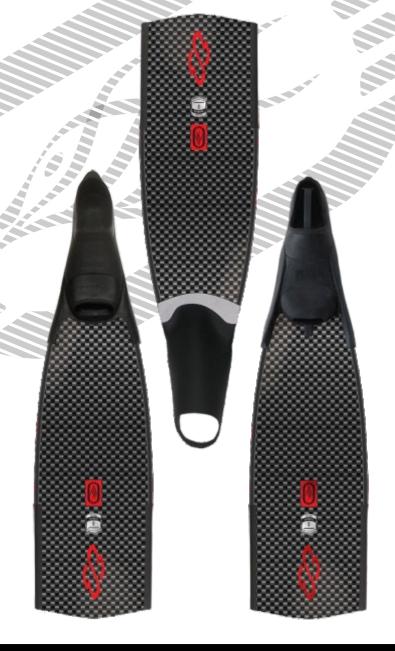

#### Spécifications

Height of blade: 640 mm Width of blade: 220 mm

Flat blade for made-to-measure footpocket (free heel)

Blade with an angle of 15° to fit in Beuchat and Imersion full footpocket

4 kinds of varying hardness that are most likely to suit your style and body type :

640B3EG: medium-soft 640B4EG: medium 640B5EG: hard

Weight with made-to-measure footpocket = 1,5kg

Weight with Beuchat and Imersion full footpocket = 1,9kg

T profiles along the edges to ensure a good drive and a channeling of the water

#### Footpockets

3 kinds of footpockets:

- Made-to-measure footpocket :Size from 35 to 50 (3 to 15), free heel for better stroke

- Tuned Beuchat Mundial or Imersion footpocket: cut out footpocket to get a lighter and more responsive swimfin.

#### Spécifications

Height of blade: 640 mm Width of blade: 220 mm

Flat blade for made-to-measure footpocket (free heel)

Blade with an angle of 15° to fit in Beuchat and Imersion full footpocket

4 kinds of varying hardness that are most likely to suit your style and body type:

640B3C5: medium-soft 640B4C5: medium 640B5C5: hard

Weight with made-to-measure footpocket = 1,5kg

Weight with Beuchat and Imersion full footpocket = 1,9kg

T profiles along the edges to ensure a good drive and a channeling of the water