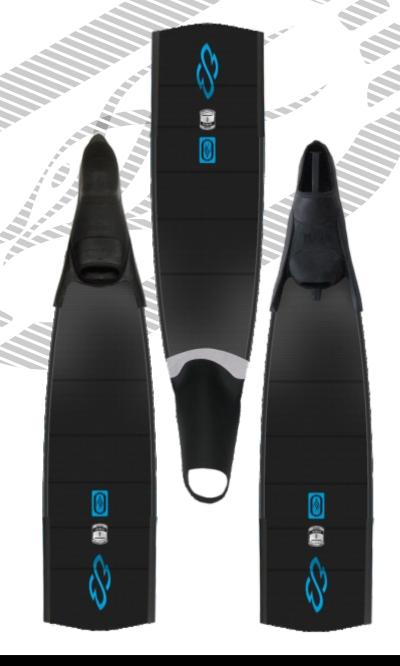

#### Spécifications

Height of blade: 640 mm Width of blade: 220 mm

Flat blade for made-to-measure footpocket (free heel)

Blade with an angle of 15° to fit in Beuchat and Imersion full footpocket

4 kinds of varying hardness that are most likely to suit your style and body type :

640B3EG: medium-soft 640B4EG: medium 640B5EG: hard

Weight with made-to-measure footpocket = 1,5kg

Weight with Beuchat and Imersion full footpocket = 1,9kg

T profiles along the edges to ensure a good drive and a channeling of the water

#### Footpockets

3 kinds of footpockets:

- Made-to-measure footpocket :Size from 35 to 50 (3 to 15), free heel for better stroke

- Tuned Beuchat Mundial or Imersion footpocket: cut out footpocket to get a lighter and more responsive swimfin.