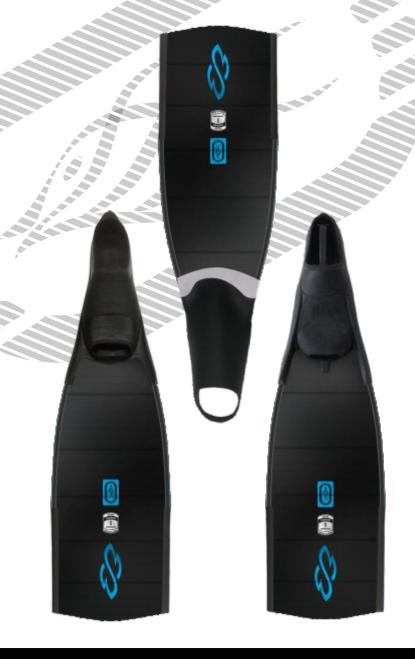

#### Spécifications

Height of blade: 640 mm Width of blade: 220 mm

Flat blade for made-to-measure footpocket (free heel)

Blade with an angle of 15° to fit in Beuchat and Imersion full footpocket

4 kinds of varying hardness that are most likely to suit your style and body type :

640B3EG: medium-soft 640B4EG: medium 640B5EG: hard

Weight with made-to-measure footpocket = 1,5kg

Weight with Beuchat and Imersion full footpocket = 1,9kg

T profiles along the edges to ensure a good drive and a channeling of the water

#### Footpockets

3 kinds of footpockets:

- Made-to-measure footpocket :Size from 35 to 50 (3 to 15), free heel for better stroke

- Tuned Beuchat Mundial or Imersion footpocket: cut out footpocket to get a lighter and more responsive swimfin.

Beuchat Mundial: 41-42, 43-44, 45-46, 47-48

Very short stereofins for spearfishing in the waves and in shallow waters. Extraordinary thrust thanks to the mechanical properties of our high strength carbon blade.