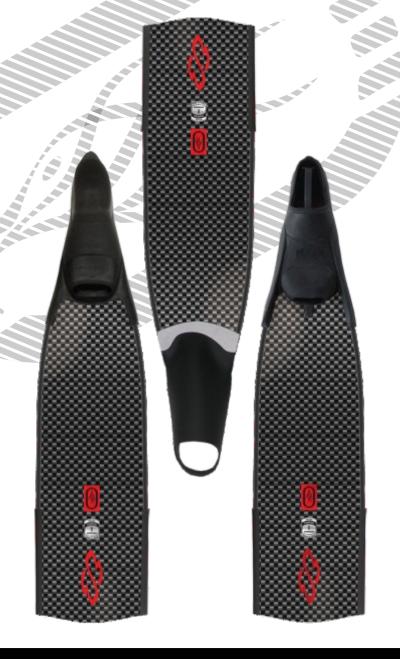

# 2009

Apnée & Chasse sous-marine

Very short stereofins for spearfishing in the waves and in shallow waters. Fiberglass blades to give maximum energy.

#### Technology

Technology: prepreg curing process Fabric: E-glass Resin: epoxy

Performance: 40% more responsive than plastic

#### Spécifications

Height of blade: 640 mm Width of blade: 220 mm

Flat blade for made-to-measure footpocket (free heel)

Blade with an angle of 15° to fit in Beuchat and Imersion full footpocket

4 kinds of varying hardness that are most likely to suit your style and body type :

640B3EG: medium-soft 640B4EG: medium 640B5EG: hard

Weight with made-to-measure footpocket = 1,5kg

Weight with Beuchat and Imersion full footpocket = 1,9kg

T profiles along the edges to ensure a good drive and a channeling of the water

#### Footpockets

3 kinds of footpockets:

- Made-to-measure footpocket :Size from 35 to 50 (3 to 15), free heel for better stroke

- Tuned Beuchat Mundial or Imersion footpocket: cut out footpocket to get a lighter and more responsive swimfin.