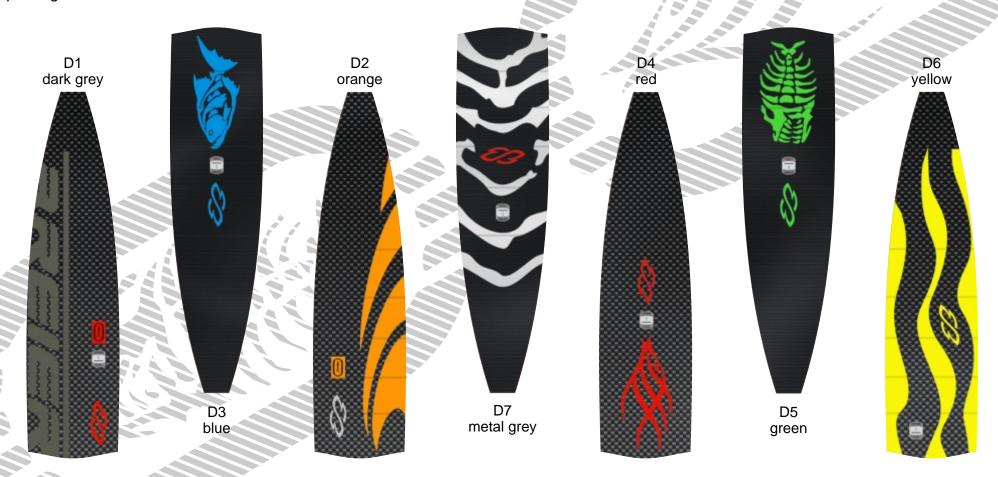

Beuchat Mundial: 41-42, 43-44, 45-46, 47-48

8 colors : grey, metal grey, black, blue, green, orange, red, yellow.

#### Patterns

7 patterns: D1, D2, D3, D4, D5, D5, D6, D7 printing on one side of the blade or on both sides.