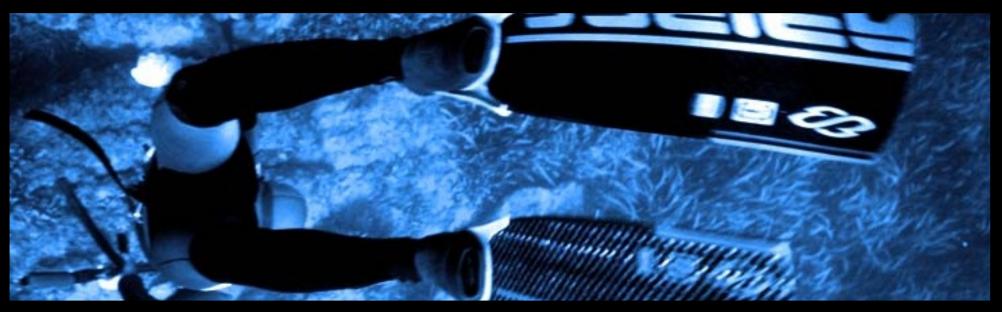

# 2009

Apnée & Chasse sous-marine

Very short stereofins for spearfishing in the waves and in shallow waters. Fiberglass blades to give maximum energy.

#### Technology

Technology: prepreg curing process Fabric: E-glass Resin: epoxy

Performance: 40% more responsive than plastic

#### Spécifications

Height of blade: 640 mm Width of blade: 220 mm

Flat blade for made-to-measure footpocket (free heel)

Blade with an angle of 15° to fit in Beuchat and Imersion full footpocket

4 kinds of varying hardness that are most likely to suit your style and body type :

640B3EG: medium-soft 640B4EG: medium 640B5EG: hard

Weight with made-to-measure footpocket = 1,5kg

Weight with Beuchat and Imersion full footpocket = 1,9kg

T profiles along the edges to ensure a good drive and a channeling of the water