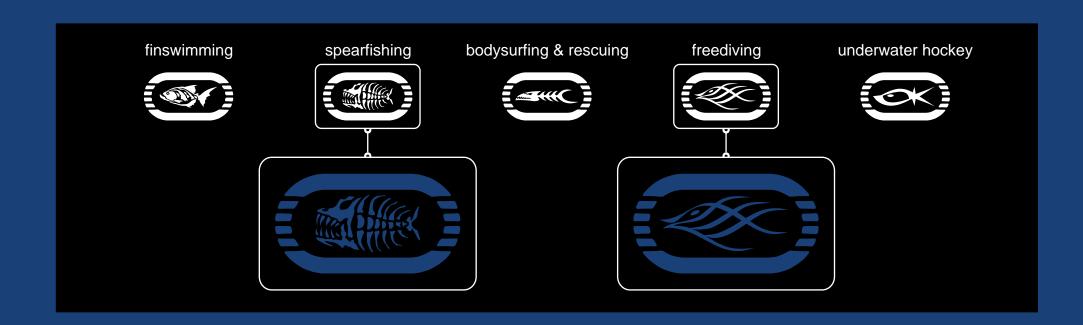

# 2009

Apnée & Chasse sous-marine

Very short stereofins for spearfishing in the waves and in shallow waters. Fiberglass blades to give maximum energy.

Beuchat Mundial: 41-42, 43-44, 45-46, 47-48

Very short stereofins for spearfishing in the waves and in shallow waters. Extraordinary thrust thanks to the mechanical properties of our high strength carbon blade.

Beuchat Mundial: 41-42, 43-44, 45-46, 47-48

Short and easy to handle stereofins for spearfishing in limited area. Fiberglass blades to give maximum energy.

Beuchat Mundial: 41-42, 43-44, 45-46, 47-48

Short and easy to handle stereofins for spearfishing in limited area.

Extraordinary thrust thanks to the mechanical properties of our high strength carbon blade.

Beuchat Mundial: 41-42, 43-44, 45-46, 47-48

Our most popular and all around stereofins for spearfishing. Fiberglass blades to give maximum energy.

Beuchat Mundial: 41-42, 43-44, 45-46, 47-48

Our most popular and all around stereofins for spearfishing.

Extraordinary thrust thanks to the mechanical properties of our high strength carbon blade.

Beuchat Mundial: 41-42, 43-44, 45-46, 47-48

Our longest stereofins for very deep spearfishing and competition in freediving. Fiberglass blades to give maximum energy.

Beuchat Mundial: 41-42, 43-44, 45-46, 47-48

Our longest stereofins for very deep spearfishing and competition in freediving. Extraordinary thrust thanks to the mechanical properties of our high strength carbon blade.